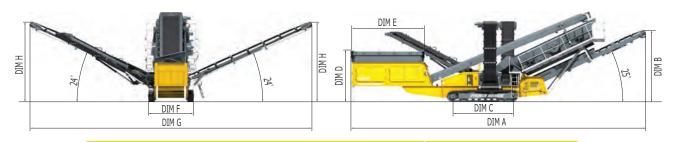

# **Operating Dimension**

Length - 19990mm (65'7") Width - 19040mm (62' 6") Height - 6625mm (21'9") Weight - 39T (85,980lbs)

# **Transport Dimension**

Length - 18300mm (60') Width - 3300mm (10'10") Height - 3600mm (11'10")

**Track Frame -** Manufactured from heavy-duty frame steel with 3840mm (12'7") longitudinal centres along with 400mm (1'4") wide tracks as standard with an overall track width of 3000m (9'10").

| WORKING DIMENSIONS |        |        |       |         |        |        |        |        | TRANSPORT |         |        |           |
|--------------------|--------|--------|-------|---------|--------|--------|--------|--------|-----------|---------|--------|-----------|
| SQ1863E            | A      | В      | C     | D       | E      | F      | G      | Н      | WIDTH     | HEIGHT  | LENGTH | WEIGHT    |
| METRIC             | 19990  | 4599   | 3840  | 3337    | 4697   | 3000   | 19040  | 4500   | 3300      | 3600    | 18300  | 39T       |
| IMPERIAL           | 65' 7" | 15' 1" | 12'7" | 10' 11" | 15' 5" | 9' 10" | 62' 6" | 14' 9" | 10' 10"   | 11' 10" | 60'    | 85,980lbs |

\*- Weight Variable With Options