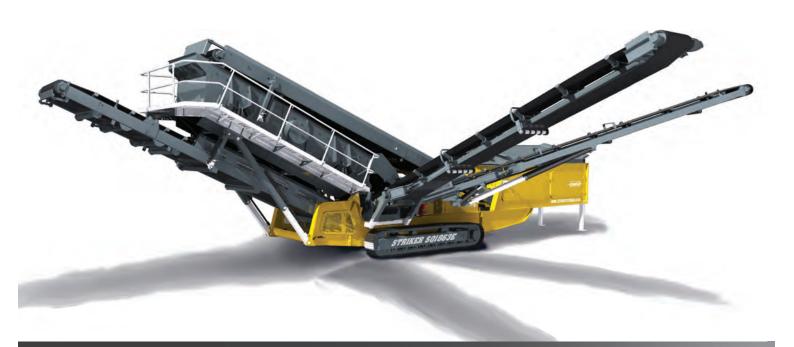

# STRIKER SQ1863E

Australia +61 8 9437 3533 | Malaysia +605 366 8188 | China +86-21-5446-1581 info@strikercrushing.com | www.strikercrushing.com

Unlimited Solutions for Limited Resources

TRACKED SEREEN

# **SQ1863E Features**

**Main Chassis -** Main chassis members are constructed from welded beams. These members are engineered to withstand the stresses exerted upon them by both road transport and operation of the plant.

**Belt Feed Hopper -** With 9m³ (12yd³) capacity and hydraulic tipping grizzly, this hopper is ideal for achieving maximum production with this plant. Belt feeder is 1000mm (3'3") wide 4-ply belt. The feeder is positioned beneath the hopper and grizzly. Power is provided to the feeder via a hydraulic motor and gearbox arrangement.

**Remote Tipping Grizzly -** The tipping grizzly is hydraulically remote control operated.

Main Feed Conveyor - A 1200mm (3'11") wide 3-ply conveyor transfers material from the feeder up to the 3-deck screen. The main frame for the conveyor is supported on the chassis and has a folding head section for lowering during transport of the plant.

**Tail Conveyor -** Tail conveyor consists of a 1500mm (4'11") wide 3-ply conveyor belt mounted under the screen to stockpile the bottom size product, which passes through the screen bottom deck. This conveyor is direct driven by a large capacity hydraulic motor. The tail conveyor folds and retracts for transport by hydraulic means.

#### Options:

Dust Suppression, Canvas Covers, Water Pump

\*Subject to change without prior notice.

Side Product Conveyors - Any material not passing the bottom deck will be diverted onto the side discharge conveyors. Side conveyors consist of a 800mm (2'8") wide 3 ply conveyor belts fitted to a heavy duty folding conveyor frame. Side conveyors fold for transport by hydraulic means. All conveyors are fitted with chevron belts. The side product conveyors stack to a height of 4500mm (14'9") and are 19040mm (62'6") in total width from head drum to head drum.

**Screen Box** - 18ft x 6ft (5.5 m x 1.8 m) Triple Deck Vibrating Screen. The screen is set up to accept cross-tensioned. Bolt in hardox liners are provided in the feed area to protect the screen from erosion. The screen is isolated on coil springs, supported front and rear. The shaft drive is coupled to a hydraulic drive motor.

**Access Walkways -** Galvanised walkways give full access to all sides of the screenbox for ease of maintenance and screen mesh change, and do not require folding for transport.

**Power Pack -** The engine is a CAT C4.4 diesel engine. Engine diagnostics and readouts are displayed on the Plant Control Screen.

**Track Frame -** Manufactured from heavy-duty frame steel with 3840mm (12'7") longitudinal centres along with 400mm (1'4") wide tracks as standard with an overall track width of 3000m (9'10").

| WORKING DIMENSIONS |        |        |       |         |        |        |        |        | TRANSPORT |         |        |           |
|--------------------|--------|--------|-------|---------|--------|--------|--------|--------|-----------|---------|--------|-----------|
| SQ1863E            | A      | В      | C     | D       | E      | F      | G      | Н      | WIDTH     | HEIGHT  | LENGTH | WEIGHT    |
| METRIC             | 19990  | 4599   | 3840  | 3337    | 4697   | 3000   | 19040  | 4500   | 3300      | 3600    | 18300  | 39T       |
| IMPERIAL           | 65' 7" | 15' 1" | 12'7" | 10' 11" | 15' 5" | 9' 10" | 62' 6" | 14' 9" | 10' 10"   | 11' 10" | 60'    | 85,980lbs |